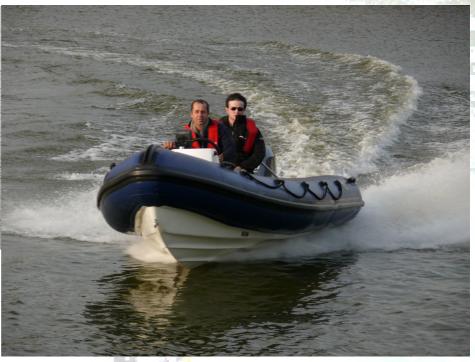

- \* Batt compartment
- \* In deck bow locker
- \* Cleat and eye bolt
- \* D strake to tube
- \* Rear well
- \* Drain trunk
- \* Open bow guide
- \* 70 L Inboard tank
- \* Foot Pump

The XS 545 is the smallest deep V hull craft in the range. With a high bow this has sea keeping that larger craft from other makers envy! As with all XS craft it is built to order from the start and can accommodate L and XL motors. With an internal beam of 1.3 m this is a compact craft, easy to tow but with the sea keeping of many larger craft. There are a lot of options on this model, many are shown in the images.