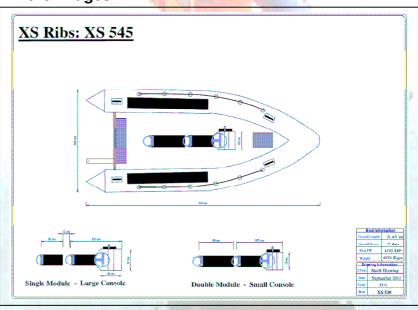

## XS 545 Specification

| Specifications:     |               |
|---------------------|---------------|
| Overall Length      | 5.45 m        |
| Overall Beam        | 2.25 m        |
| Internal Length     | 4.1 m         |
| Internal Beam       | 1.3 m         |
| Weight of Craft     | 400 Kgs       |
| Tube Diameter       | 50 cm         |
| Nos Compartments    | 5             |
| Capacity Pers / Kgs | 7 / 1000 Kgs  |
| Shaft Length        | Long / X Long |
| Max Power           | 100 Hp        |
| Max Weight Motor    | 200 Kgs       |
| Recommended HP      | 60-100 Hp     |
| RCD Catergory       | С             |