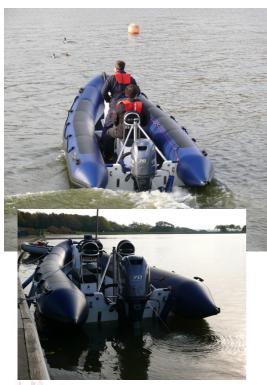

- \* Batt compartment
- \* In deck bow locker
- \* Cleat and eye bolt
- \* D strake to tube
- \* Rear well
- \* Drain trunk
- \* Open bow guide
- \* 70 L Inboard tank
- \* Foot Pump

The XS 545 is the smallest deep V hull craft in the range. With a high bow this has sea keeping that larger craft from other makers envy! As with all XS craft it is built to order from the start and can accommodate L and XL motors. With an internal beam of 1.3 m this is a compact craft, easy to tow but with the sea keeping of many larger craft. There are a lot of options on this model, many are shown in the images.