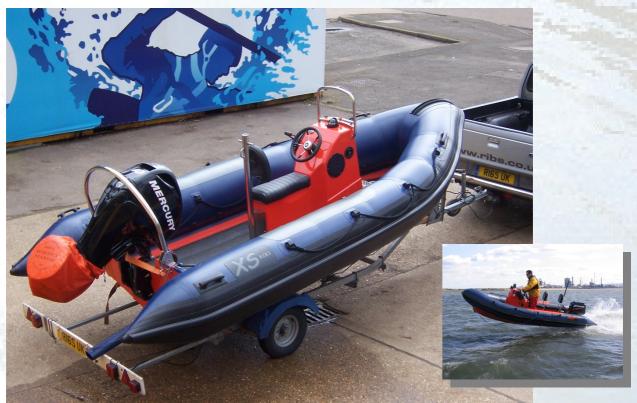

The XS 460 is an ideal entry level family sports boat as well as an industry standard Club Rescue and teaching craft. The XS 460 shares many of the same characteristics as the larger craft, high sheer bow, deep V hull, generous tube size, superb stability at rest and a very dry ride. There are a wide range of options for this craft and the boat above shows many of them. As with all XS craft every boat is built from scratch to your precise requirements.