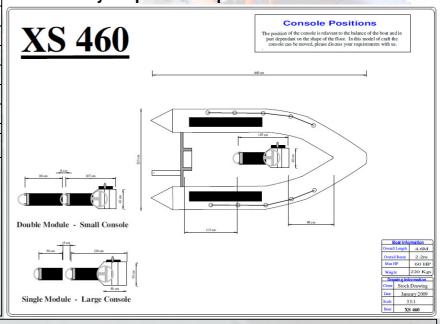

## XS 460 Specification

| Specifications:     |               |
|---------------------|---------------|
| Overall Length      | 4.6 m         |
| Overall Beam        | 2.2 m         |
| Internal Length     | 3.5 m         |
| Internal Beam       | 1.2 m         |
| Weight of Craft     | 220 Kgs       |
| Tube Diameter       | 50 cm         |
| Nos Compartments    | 5             |
| Capacity Pers / Kgs | 5+1 / 750 Kgs |
| Shaft Length        | Long          |
| Max Power           | 60 Hp         |
| Max Weight Motor    | 120 Kgs       |
| Recommended HP      | 30-60 HP      |
| RCD Catergory       | C             |
|                     |               |