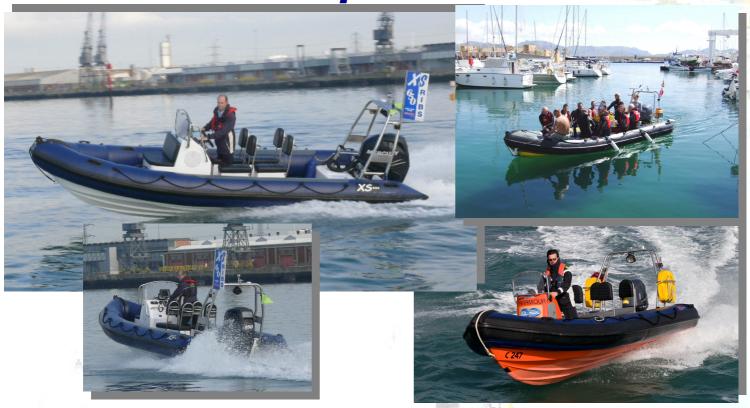

- \* Batt compartment
- \* In deck bow locker
- \* Cleat and eye bolt
- \* D strake to tube
- \* Rear well
- \* Drain trunk
- \* Open bow guide
- \* 110 L Inboard tank
- \* Foot Pump

The XS 650 is a market leader, the sea keeping is exceptional and there is adequate deck space to seat 8 comfortably. The deck in the XS 550-700 is flat allowing seating to be placed allowing sufficient room for adults to travel in the rough in comfort. This craft can take single or twin motors at L or XL shaft. Beyond this length of craft you move to double axle With infinite options of layout and configuration this is a serious boat for serious use.