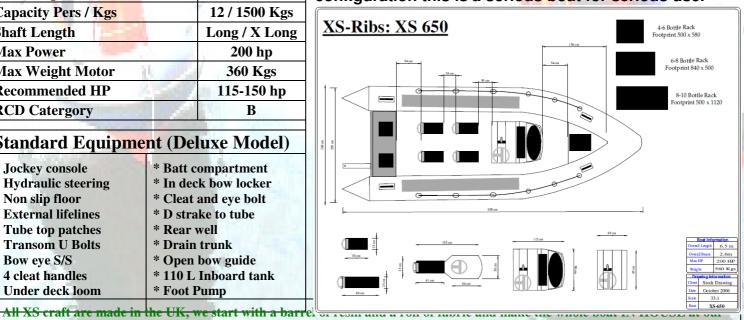

## XS 650 Specification

| Specifications:                |               |
|--------------------------------|---------------|
| Overall Length                 | 6.5 m         |
| Overall Be <mark>am</mark>     | 2.6 m         |
| Interna <mark>l Len</mark> gth | 5.2 m         |
| Interna <mark>l Bea</mark> m   | 1.6 m         |
| Weight of Craft                | 560 Kgs       |
| Tube Diameter                  | 50 cm         |
| Nos Compartments               | 5             |
| Capacity Pers / Kgs            | 12 / 1500 Kgs |
| Shaft Length                   | Long / X Long |
| Max Power                      | 200 hp        |
| Max Weight Motor               | 360 Kgs       |
| Recommended HP                 | 115-150 hp    |
| RCD Catergory                  | В             |
|                                |               |