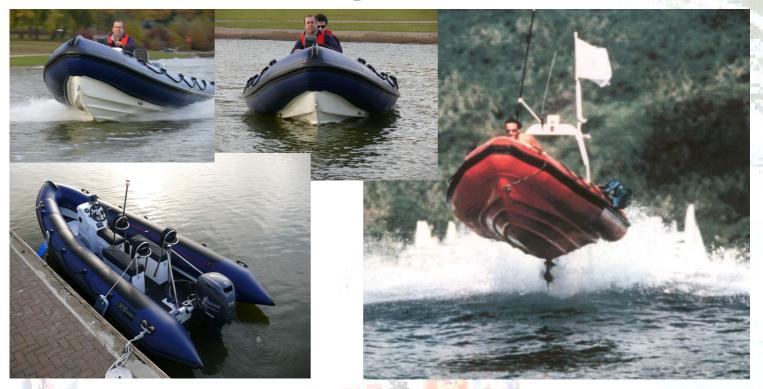

- \* Batt compartment
- \* In deck bow locker
- \* Cleat and eye bolt
- \* D strake to tube
- \* Rear well
- \* Drain trunk
- \* Open bow guide
- \* 70 L Inboard tank
- \* Foot Pump

The XS 580 is a longer version of the deep V hull XS 530 craft. With a high bow this has sea keeping that larger craft from other makers envy! As with all XS craft it is built to order from the start and can accommodate L and XL motors. With an internal beam of 1.3 m this is a compact craft, easy to tow but with the sea keeping of many larger craft. There are a lot of options on this model, many are shown in the images.