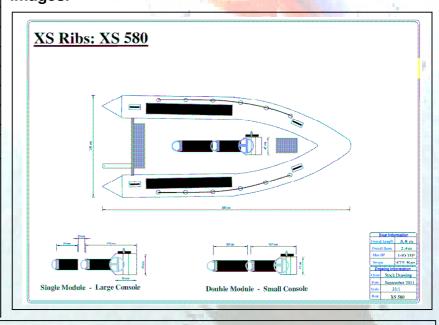

## XS 580 Specification

| Specifications:             |               |
|-----------------------------|---------------|
| Overall Length              | 5.8 m         |
| Overall Beam                | 2.35 m        |
| Internal Length             | 4.5 m         |
| Interna <mark>l Beam</mark> | 1.3 m         |
| Weight of Craft             | 475 Kgs       |
| Tube Diameter               | 50 cm         |
| Nos Compartments            | 5             |
| Capacity Pers / Kgs         | 9 / 1100 Kgs  |
| Shaft Length                | Long / X Long |
| Max Power                   | 140 Hp        |
| Max Weight Motor            | 220 Kgs       |
| Recommended HP              | 60 - 125      |
| RCD Catergory               | C             |
| NCD Cutcings.               |               |