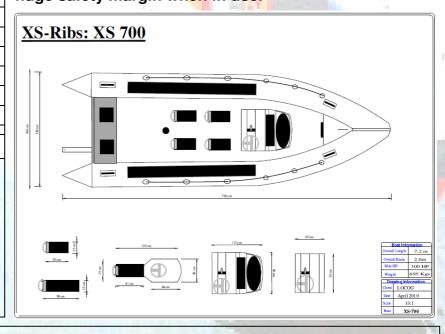

## XS 700 Specification

| Specifications:     |               |
|---------------------|---------------|
| Overall Length      | 7 m           |
| Overall Beam        | 2.6 m         |
| Internal Length     | 5.9 m         |
| Internal Beam       | 1.6 m         |
| Weight of Craft     | 695 Kgs       |
| Tube Diameter       | 50 cm         |
| Nos Compartments    | 5             |
| Capacity Pers / Kgs | 12 / 1800 Kgs |
| Shaft Length        | Long / X Long |
| Max Power           | 280 hp        |
| Max Weight Motor    | 450 Kgs       |
| Recommended HP      | 150 – 250 hp  |
| RCD Catergory       | В             |