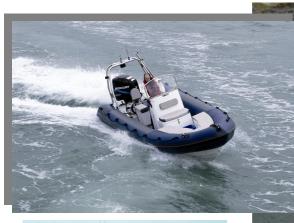

- \* Batt compartment
- \* In deck bow locker
- \* Cleat and eye bolt
- \* D strake to tube
- \* Rear well
- \* Drain trunk
- \* Open bow guide
- \* 110 L Inboard tank
- \* Foot Pump

The XS 700 is a real ocean going craft, used commercially all over the world this craft has unrivalled sea keeping in the 7 m class, the ride is soft and dry. There is substantial space for seating / crew / payload. Suited to single and twin L and XL motors this RCD Cat B craft is used by both leisure and commercial clients in some arduous environments. As a leisure boat it represents serious ability with a huge safety margin when in use.