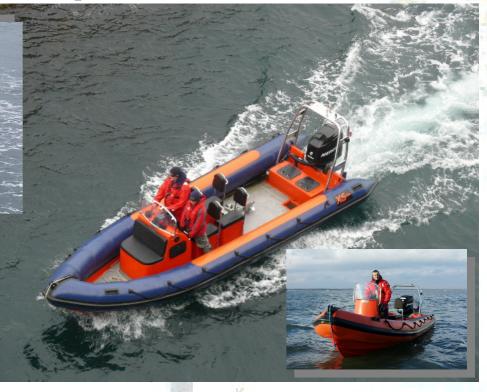

- \* Batt compartment
- \* In deck bow locker
- \* Cleat and eye bolt
- \* D strake to tube
- \* Rear well
- \* Drain trunk
- \* Open bow guide
- \* 110 L Inboard tank
- \* Foot Pump

The XS 700 is a real ocean going craft, used commercially all over the world this craft has unrivalled sea keeping in the 7 m class, the ride is soft and dry. There is substantial space for seating / crew / payload. Suited to single and twin L and XL motors this RCD Cat B craft is used by both leisure and commercial clients in some arduous environments. As a leisure boat it represents serious ability with a huge safety margin when in use.