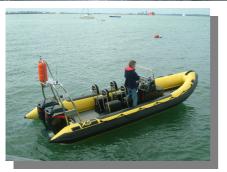

- \* Batt compartment
- \* In deck bow locker
- \* Cleat and eye bolt
- \* D strake to tube
- \* Rear well
- \* Drain trunk
- \* Open bow guide
- \* 110 L Inboard tank
- \* Foot Pump

The XS 700 is a real ocean going craft, used commercially all over the world this craft has unrivalled sea keeping in the 7 m class, the ride is soft and dry. There is substantial space for seating / crew / payload. Suited to single and twin L and XL motors this RCD Cat B craft is used by both leisure and commercial clients in some arduous environments. As a leisure boat it represents serious ability with a huge safety margin when in use.