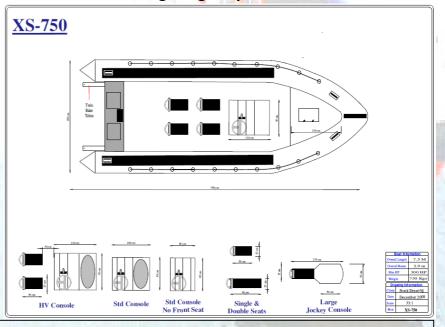

## XS 750 Specification

| Specifications:            |                |
|----------------------------|----------------|
| Overall Length             | 7.5 m          |
| Overall Be <mark>am</mark> | 2.9 m          |
| Internal Length            | 6.3 m          |
| Internal Beam              | 1.9 m          |
| Weight of Craft            | 750 Kgs        |
| Tube Diameter              | 50 cm          |
| Nos Compartments           | 7              |
| Capacity Pers / Kgs        | 12+ / 1875 Kgs |
| Shaft Length               | X Long         |
| Max Power                  | 300 hp         |
| Max Weight Motor           | 500 Kgs        |
| Recommended HP             | 200-300 hp     |
| RCD Catergory              | В              |

## **Standard Equipment**

- \* HV Double console
- \* 2 Single Jockey Seats
- \* Hydraulic steering
- \* Non slip floor
- \* External lifelines
- \* Tube top patches
- \* Transom U Bolts
- \* Bow eye S/S
- \* 4 cleat handles

- \* Batt compartment
- \* In deck bow locker
- \* Cleat and eye bolt
- \* D strake to tube
- \* Rear well, Drain trunk
- \* Open bow guide
- \* 300 L Inboard tank
- \* Under deck loom
- \* Foot Pump

The XS 750 with a 2.9 m beam is a substantial boat, sea keeping is impressive and the ride quiet exceptional. When in the craft you really feel as if you are IN IT not on it and even the largest of seas present no problem to a craft like this. Suited to single or twin XL motors this craft is widely used commercially all round the world. With a STANDARD 300 L fuel capacity, that be increased if necessary, this craft is meant for those long range trips that we dream of !