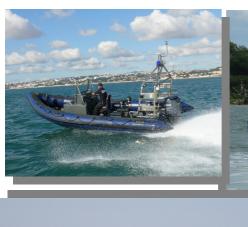

- \* Batt compartment
- \* In deck bow locker
- \* Cleat and eye bolt
- \* D strake to tube
- \* Rear well, Drain trunk
- \* Open bow guide
- \* 300 L Inboard tank
- \* Under deck loom
- \* Foot Pump

The XS 750 with a 2.9 m beam is a substantial boat, sea keeping is impressive and the ride quiet exceptional. When in the craft you really feel as if you are IN IT not on it and even the largest of seas present no problem to a craft like this. Suited to single or twin XL motors this craft is widely used commercially all round the world. With a STANDARD 300 L fuel capacity, that be increased if necessary, this craft is meant for those long range trips that we dream of !