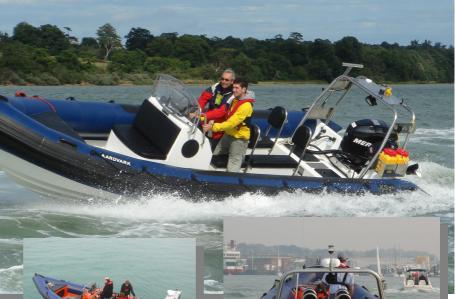

- \* Batt compartment
- \* In deck bow locker
- \* Cleat and eye bolt
- \* D strake to tube
- \* Rear well, Drain trunk
- \* Open bow guide
- \* 300 L Inboard tank
- \* Under deck loom
- \* Foot Pump

The XS 750 with a 2.9 m beam is a substantial boat, sea keeping is impressive and the ride quiet exceptional. When in the craft you really feel as if you are IN IT not on it and even the largest of seas present no problem to a craft like this. Suited to single or twin XL motors this craft is widely used commercially all round the world. With a STANDARD 300 L fuel capacity, that be increased if necessary, this craft is meant for those long range trips that we dream of !