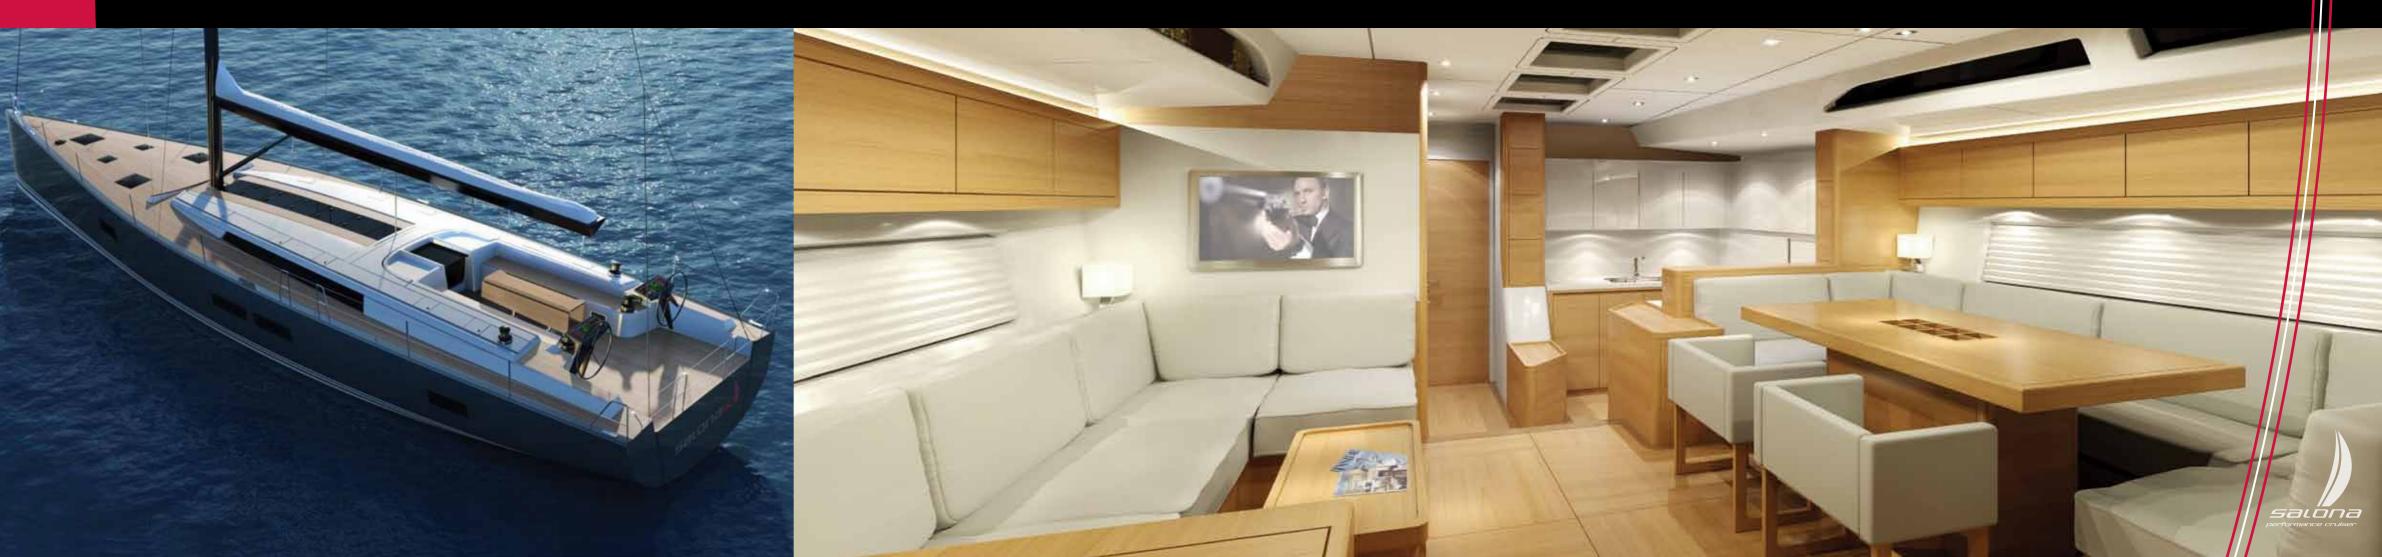

## the big one

Lateral openings of the sailboat do not serve the decorative purpose only, visual contact with the surrounding and great amount of the natural light create a completely new, relaxing atmosphere in the whole space below deck.

In combination of natural materials and modern textures in the interior, the most advanced technological solutions in the construction of vessels and elegant layout that characterises our

sailboats, Salona definitely introduces a new breeze of freshness into the market.