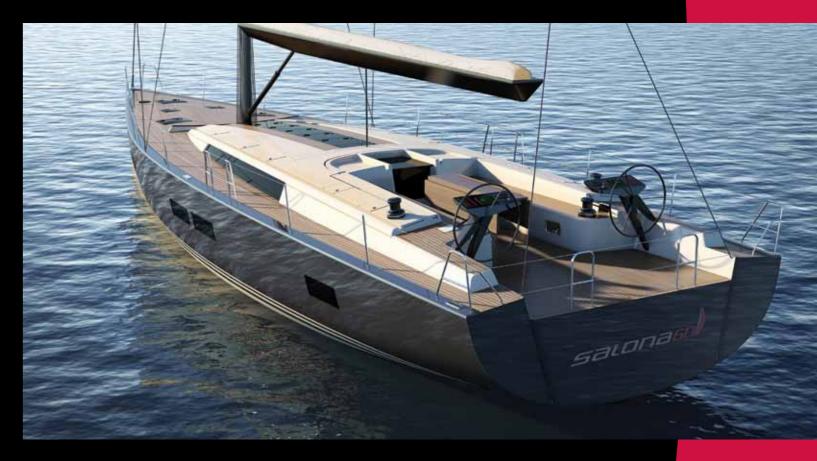

## the big one

Lateral openings of the sailboat do not serve the decorative purpose only, visual contact with the surrounding and great amount of the natural light create a completely new, relaxing atmosphere in the whole space below deck.

Our new sailboat marks the entrance of Salona into a completely summer 2012. It is a sailboat with an uncompromised sport

new market segment - the market of luxurious semi-custom design signed by America's Cup designer, Jason Ker. The elegant yachts. The Salona 60 prototype is going to be launched in exterior offers a vast area for outdoor living while the elegant projects are famous all over the world.

On the other hand, Salona maintains the spirit of modern, elegant environment.

lines of the hull guarantee good performance for which the Ker's interior that is designed according to the preferences of the owner, and its principal characteristic is a clear communication with the

In combination of natural materials and modern textures in the interior, the most advanced technological solutions in the construction of vessels and elegant layout that characterises our

sailboats, Salona definitely introduces a new breeze of freshness into the market.