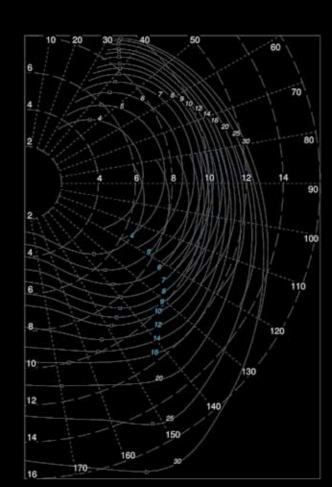

technical specification

LOA (hull) 19,2 m B. max. (deck) 5,4 m

**Draft** 2 / 2,5 / 3 / 3,5 m

2,50 ~ 3,50 m (lifting keel)

These drafts can be varied with custom keels dependent

on individual requirements - total lifting range 1 m

DSPL empty 24 t

Ballast 7 t

26 m

J 7,1 m

P 27m, in carbon, 26m alloy

E 8.5 m<sup>2</sup>

Fuel tank 900 I

Water tank 1200 l
Engine Yanmar 110 HP